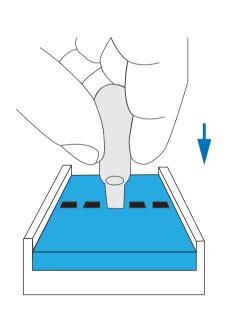

## **IMPORTANT BEFORE USE!**

- 1. DO NOT squeeze the tool before dispensing the gel in step 3.
- 2. This tool was designed for 1 time use only. Discard the tool after use.

1. Plunge cutter firmly into gel DO NOT SQUEEZE