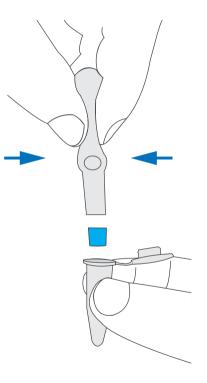

2. Remove selected gel slice DO NOT SQUEEZE

3. Squeeze quickly and firmly to dispense gel slice