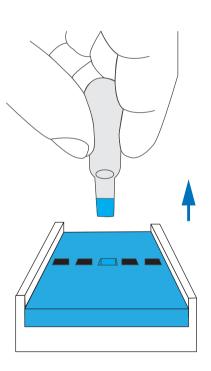

2. Remove selected gel slice DO NOT SQUEEZE

3. Squeeze quickly and firmly to dispense gel slice